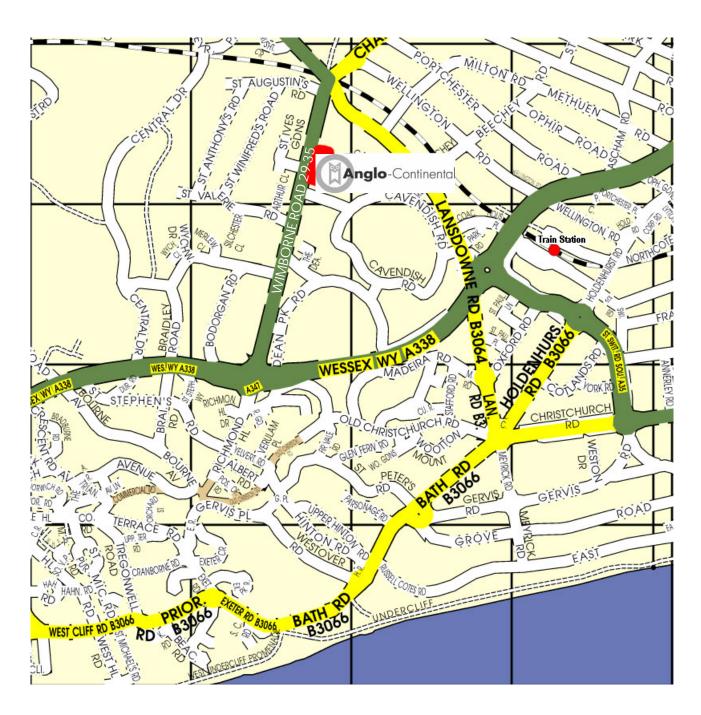

## Anglo-Continental 29-35 Wimborne Road Bournemouth BH2 6NA England

Telephone:Fax:Email / Website:National01202 55 74 14National01202 55 61 56english@anglo-continental.comInternational(GB Code) + 1202 55 74 14International(GB Code) + 1202 55 61 56www.anglo-continental.com

| Travel (miles) | and<br>then                                                                                                                 | to<br>take      | total<br>(miles) |
|----------------|-----------------------------------------------------------------------------------------------------------------------------|-----------------|------------------|
| 0.00           | Start out at Gatwick, West Sussex                                                                                           | Unclassified    | 0.00             |
| 0.07           | At roundabout take the 4th exit onto Airport Way - A23 (signposted M23)                                                     | <b>A23</b>      | 0.07             |
| 0.89           | At Junction 9a roundabout take the 1st exit, then join the M23 SPUR motorway (signposted London, Brighton)                  | M23 SPUR        | 0.96             |
| 0.84           | At roundabout take the 1st exit, then join the M23 motorway (signposted London)                                             | M23             | 1.80             |
| 7.12           | Leave the M23 at junction 8, then join the M25 motorway (signposted Heathrow)                                               | M25             | 8.92             |
| 23.28          | Leave the M25 at junction 12, then join the M3 motorway (signposted Basingstoke, Southampton)                               | M3              | 32.20            |
| 16.24          | Fleet Service Area (WELCOME BREAK)                                                                                          | <b>M3</b>       | 48.44            |
| 15.25          | At junction 8 continue forward (signposted Winchester, Southampton)                                                         | M3              | 63.69            |
| 7.63           | Winchester Service Area (ROAD CHEF)                                                                                         | M3              | 71.32            |
| 11.70          | At junction 13 keep in left hand lane, then join the M27 motorway (signposted M27 West)                                     | M27             | 83.02            |
| 3.73           | Rownhams Service Area (ROAD CHEF)                                                                                           | M27             | 86.74            |
| 6.78           | Continue forward onto the A31                                                                                               | A31             | 93.52            |
| 2.42           | Rufus Stone Service Area - Travelodge (Stoney Cross Lyndhurst)                                                              | A31             | 95.94            |
| 6.33           | Continue forward onto the A31. Entering Poulner Hill                                                                        | A31             | 102.27           |
| 3.18           | Ashley Heath Junction branch left, then at Ashley Heath Roundabout take the 1st exit onto the A338 (signposted Bournemouth) | A338            | 105.46           |
| 6.11           | Continue forward onto the A338. Entering Bournemouth                                                                        | A338            | 111.57           |
| 3.09           | At St Pauls Roundabout take the 2nd exit onto Wessex Way -<br>A338 (signposted Ringroad, Poole)                             | A338            | 114.66           |
| 0.45           | Richmond Hill branch left, then merge onto unnamed road (signposted Wimborne)                                               | unnamed<br>road | 115.11           |
| 0.09           | At Richmond Hill Roundabout take the 4th exit onto Wimborne Road - A347 (signposted Wimborne)                               | A347            | 115.20           |
| 0.56           | Arrive at Anglo-Continental, Bournemouth                                                                                    | A347            | 115.76           |