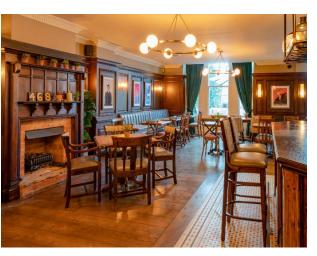

#### **Facilities**

The hotel has a restaurant and a bar. Each room has:

- TV
- Internet connection
- Tea and coffee making facilities
- Towels
- Linen
- Study area/table
- Minibar

## The hotel has the following:

• CCTV in communal spaces

Linen is changed on a weekly basis and all rooms are cleaned daily.

**Lobby** Outside

Restaurant