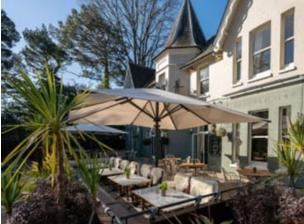

#### **Facilities**

The hotel has a restaurant and a bar. Each room has:

- TV
- Internet connection
- Tea and coffee making facilities
- Towels
- Linen
- Study area/table
- Minibar

## The hotel has the following:

• CCTV in communal spaces

Linen is changed on a weekly basis and all rooms are cleaned daily.

**Lobby** Outside

Restaurant