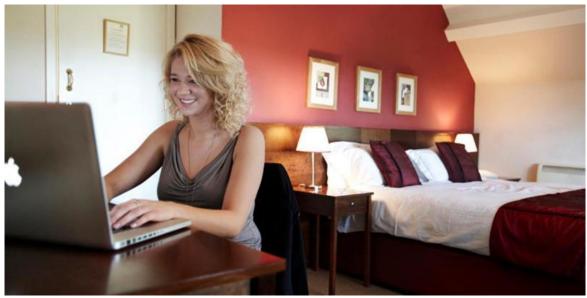

### **Facilities**

The hotel has a restaurant and a bar. Each room has:

- TV
- Internet connection
- Tea and coffee making facilities
- Towels
- Linen
- Study area/table

## **Bedrooms**

| Room Rates 2023 | Low Season              | High Season              |
|-----------------|-------------------------|--------------------------|
|                 |                         |                          |
| Double room     | From £86 per night with | From £120 per night with |
|                 | Breakfast included      | Breakfast included       |
|                 |                         |                          |
|                 |                         |                          |