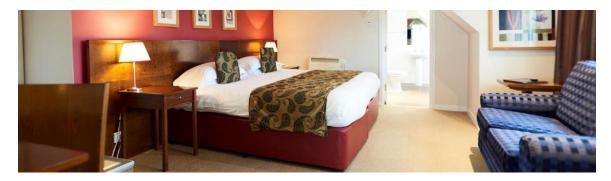

### **Facilities**

The hotel has a restaurant and a bar. Each room has:

- TV
- Internet connection
- Tea and coffee making facilities
- Towels
- Linen
- Study area/table

## **Bedrooms**

| Room Rates 2023 | Low Season              | High Season              |
|-----------------|-------------------------|--------------------------|
|                 |                         |                          |
| Double room     | From £86 per night with | From £120 per night with |
|                 | Breakfast included      | Breakfast included       |
|                 |                         |                          |
|                 |                         |                          |