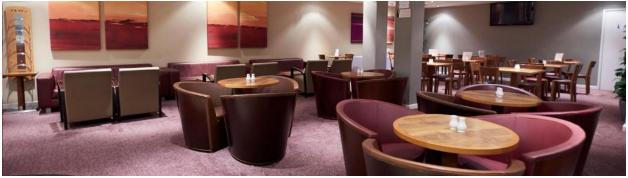

### **Facilities**

The hotel has a restaurant and a bar. Each room has:

- TV
- Internet connection
- Tea and coffee making facilities
- Towels
- Linen
- Study area/table

## The hotel has the following:

- Pool
- Gym
- Golf course
- Bar/lounge
- Free parking

Linen is changed weekly, and all rooms are cleaned daily.

The Reception

The Pool

The Gym

Restaurant