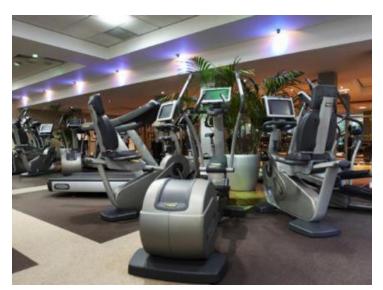

## The hotel has the following:

- Pool
- Gym
- Golf course
- Bar/lounge
- Free parking

Linen is changed weekly, and all rooms are cleaned daily.

The Reception

The Pool

The Gym

Restaurant